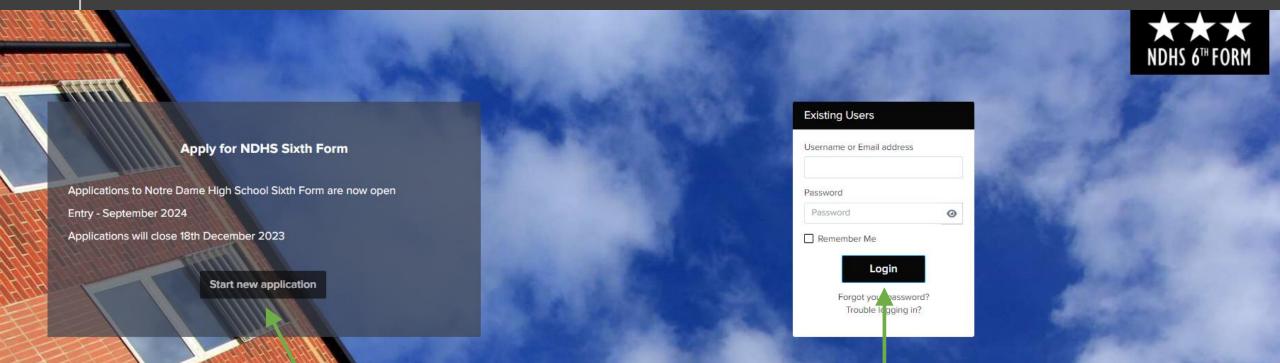

## Follow this link:

- https://ndhs.applicaa.com/11
- Your login details have been sent to your school email accounts
- You will need to provide contact information for a parent when you apply. Your parents will be able to help you complete your application

For External students NOT at Notre Dame Use your school email address and password here and login as a Existing User

## Once you're logged in...

- You will see a welcome message about the Application Process
- Click the "Application Form" button to open your application and click on "Continue Form" to complete the sections
- Make a note of your password (set it to something memorable!) as you will need to log in again in future to view your offer and complete more information about yourself.